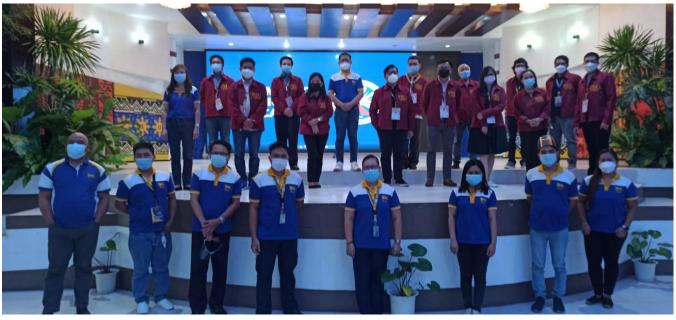

#### Photo-documentation of the Enhanced Curriculum Presentation

### AREA INSTRUCTION

Ceremonial Turn-over of the Enhanced BSIT Curriculum to the CHED Regional Office 1