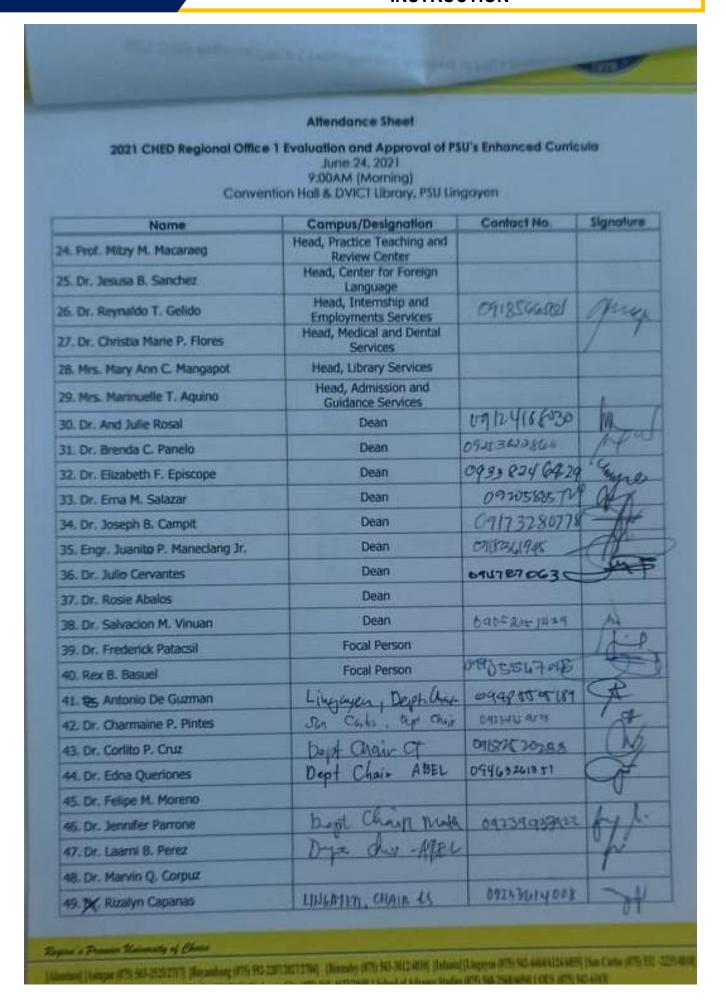

### **AREA** INSTRUCTION

Attendance Sheet

ts. Maria (875) 574 (85) (2040) [Urdaneta City (875) 548-4673/2440] [ School of Advance Studies (975) 548-2548 4644] [ OLS (875) 547-4783]